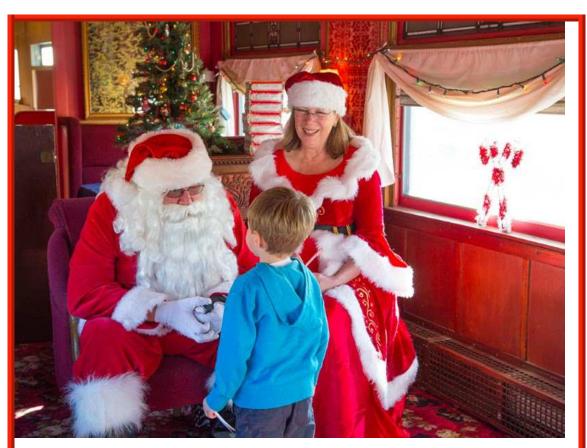

## SLORRM eNews

1 message

San Luis Obispo Railroad Museum <media@slorrm.com> Reply-To: San Luis Obispo Railroad Museum <media@slorrm.com> Thu, Nov 29, 2018 at 8:43 AM

From the Freighthouse SLORRM eNews

SATURDAY, DECEMBER 1, 2018 Arriving on the Surfliner about 2:30 pm

Start planning now to bring the little ones to see Santa arrive on the Surfliner train, then follow the parade to the SLO Railroad Museum where they can tell him their hopes and wishes on the Museum's private railcar. The Museum will be open free to the public after 2:30 pm