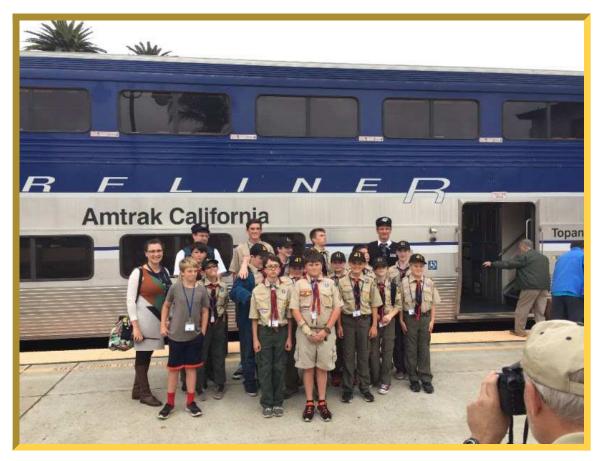

## BOY SCOUT RAILROADING MERIT BADGE CLASS SUNDAY, MARCH 10, 2019 1:00 TO 4:30 PM

Spread the word to any Boy Scouts you know - with our help they can complete the BSA Railroading Merit Badge. All information is available on our website. To register and pay the \$30 fee for the class, call the Museum and leave a message or send an email to **media@slorrm.com**. Diane will get back to you to make the arrangements. The fee covers the cost of materials and the railcar kit, which is one of the prerequisites for the class.