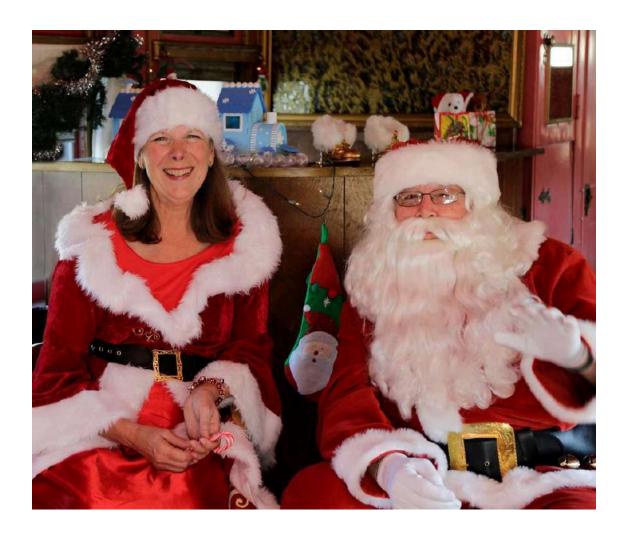

## SANTA ON THE SURFLINER SATURDAY, DECEMBER 4, 2021 AT ABOUT 12:30 PM.

Join us at the SLO Amtrak Station to see Santa arrive on the afternoon Surfliner. Then walk with Santa to the SLO Railroad Museum where children will be able to visit with Santa on our private railcar for the rest of the afternoon. Parents are welcome to take photos.