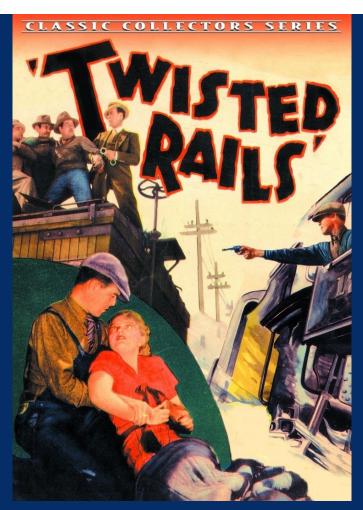

## WHAT'S COMING UP AT THE MUSEUM?

MOVIES AT THE MUSEUM SATURDAY, APRIL 1ST, 3 PM

Join us for a classic from 1934, called TWISTED RAILS. Have fun trying to figure out who done it. There will be good guys, bad guys and, of course, a beautiful young woman in need of help. Included with admission to the Museum