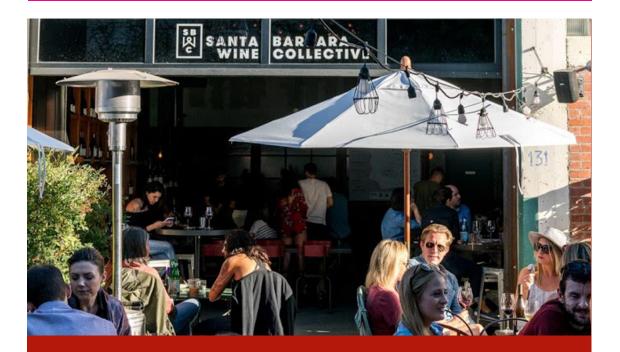

## WINE-RAIL EXCURSIONS

2024 Summer Season

GOOD NEWS! We still have some tickets for August 17 and September 21, but they're going fast. Get your friends together and go to <u>805-TIX</u> before it's too late. You will be transported by motorcoach from the San Luis Obispo Railroad Museum to Santa Barbara's Funk Zone (with light refreshments on the way), go to the Santa Barbara Wine Collective for wine tasting, have time to enjoy the Funk Zone, Stearn's Wharf, or enjoy dinner before returning to the S.B. Amtrak Station for a beautiful ride home on the evening Amtrak Sunset Surfliner. The cost is \$129 per person and you will have a docent to guide and inform you as you enjoy the views. May, June and July are sold out but you can still get tickets for August 17 or September 21.